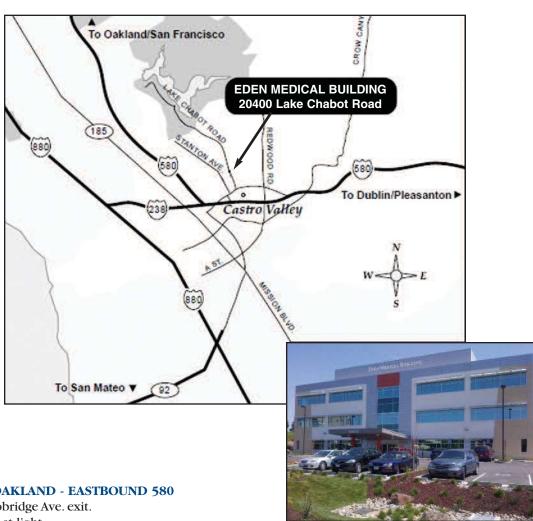

## **Directions**

20400 Lake Chabot Road • Suite 302 Eden Medical Building • Castro Valley PH: 510-276-1772

## FROM OAKLAND - EASTBOUND 580

Take Strobridge Ave. exit. Turn left at light. Turn right onto Castro Valley Blvd. Turn left on Lake Chabot Road. Horizon is on the right in the Eden Medical Building.

## FROM PLEASANTON/CENTRAL VALLEY **WESTBOUND 580**

Take Strobridge Ave exit. Turn right at light and right onto Castro Valley Blvd. Turn left on Lake Chabot Road. Horizon is on the right in the Eden Medical Building.

## FROM SAN JOSE OR OAKLAND/SF **SOUTH & NORTH I-880**

Take Hwy 238 East exit toward 580/Oakland/Stockton. Take the Castro Valley exit from 238. Turn left at light. Turn left on Lake Chabot Road. Horizon is on the right in the Eden Medical Building.