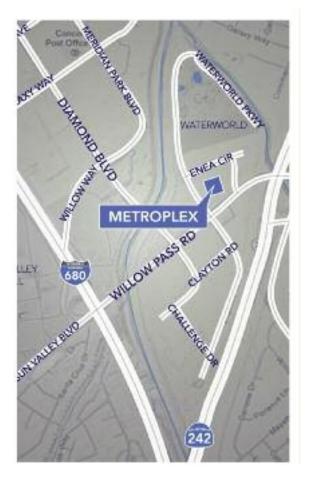

## Directions

1401 Willow Pass Road • Concord • Suite 100 PH: 925-246-7901

## FROM HWY 24 (OAKLAND)

Take CA-24 East toward Berkeley/Walnut Creek. Merge onto I-680 North via the exit on the left toward Concord/Sacramento. Exit Willow Pass Rd., turn right onto Willow Pass Rd. Turn left onto Water World Pkwy. (2nd light after Diamond) Arrive at at 1401 Willow Pass Rd. Parking structure is on the right.

## FROM HWY 80 (SACRAMENTO)

Take Capital City Fwy./US-50 West becomes I-80 West. Merge onto I-680 South toward Benicia/San Jose. Exit Willow Pass Rd. Turn left onto Willow Pass Rd Turn left onto Water World Pkwy. (2nd light after Diamond) Arrive at at 1401 Willow Pass Rd. Parking structure is on the right.

## FROM HWY 4 (ANTIOCH)

Merge onto CA-4 West toward Oakland. Take 680 South Exit Willow Pass Rd., Turn left onto Willow Pass Rd. Turn left onto Water World Pkwy. (2nd light after Diamond) Arrive at at 1401 Willow Pass Rd. Parking structure is on the right.