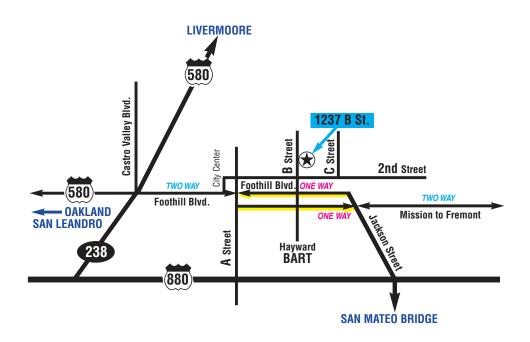

## **Directions**

1237 B Street • Hayward, CA • 94541

Ph: 510.886.3937 • Fax: 510.886.6304

### FROM THE NORTH (San Leandro/Oakland) From the Nimitz (880)

Take Jackson exit toward Hayward. Go 1.4 miles, veer to the left as it becomes Foothill Blvd. Turn right four blocks later on "B" Street. Go up one block on "B" Street. We are on the right hand side.

#### **From 580**

Take the Hayward exit. Stay in middle lane straight ahead to Foothill Blvd. On Foothill, go one mile until the fourth stop light (just past the Safeway). Turn left on City Center Drive. Go one block and turn right on Second Street. Go three blocks and turn left on "B" Street. We are the third building on the right.

#### FROM THE EAST (Livermore/Stockton) From 580

Take Redwood Rd. exit. Make a left off exit toward Hayward, continue on Redwood Rd as it turns into "A" Street. Make a left on Second Street. The first stop light is "B" Street. Make a left on "B" Street - we are on the right hand side.

# FROM THE SOUTH (Fremont/Union City) From the Nimitz (880)

Take the Hayward/Jackson Street exit. Go 1.4 miles. Veer to the left as it becomes Foothill Blvd. Turn right four blocks later on "B" Street. Go up one block on "B" Street. We are on the right hand side.

#### FROM THE WEST (Peninsula) From HWY 92

Cross the San Mateo bridge to Hayward. Highway 92 will become Jackson Street into downtown Hayward. At the Mission Blvd. intersection, veer left onto Foothill Blvd. Turn right four blocks later on "B" Street. Go up one block on "B" Street. We are on the right hand side.

#### **BART**

Our office is four blocks up "B" Street from the Hayward (*Not* Hayward South) BART Station.